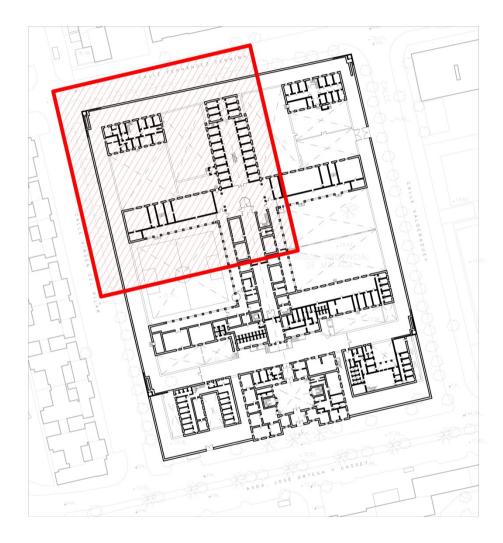

General layout. Current state

Planta baja. Estado actual

Planta alta. Estado actual

## Ground and first floors. Current state

Global actions

Action scope

| su      | PERFICIES A REHABILITAR D | DE EDIFICIOS ( UIA)     |
|---------|---------------------------|-------------------------|
| P. BAJA | EDIFICIO E2 Y E3          | 2.385,00 m <sup>2</sup> |
| P. ALTA | EDIFICIO E2 Y E3          | 1.402,00 m <sup>2</sup> |
| TOTAL   | EDIFICIO E2 Y E3          | 3.787,00 m <sup>2</sup> |