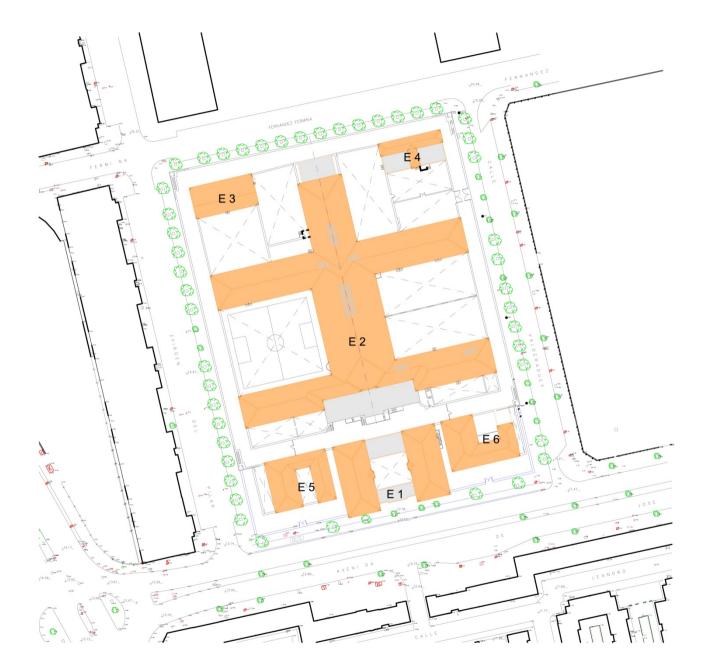

General layout. Current state

Planta baja. Estado actual

Planta alta. Estado actual