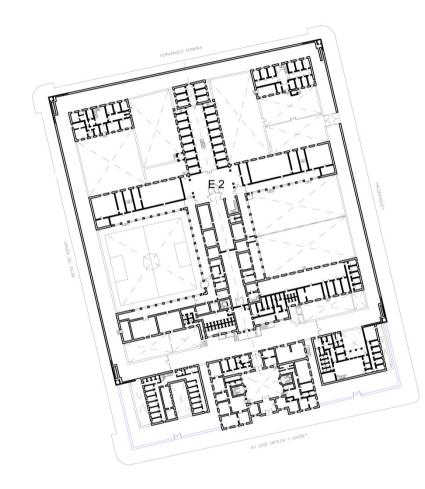

## Ground and first floors. Current state

Global actions

Action scope

| su      | PERFICIES A REHABILITAR D | DE EDIFICIOS ( UIA)     |
|---------|---------------------------|-------------------------|
| P. BAJA | EDIFICIO E2 Y E3          | 2.385,00 m <sup>2</sup> |
| P. ALTA | EDIFICIO E2 Y E3          | 1.402,00 m <sup>2</sup> |
| TOTAL   | EDIFICIO E2 Y E3          | 3.787,00 m <sup>2</sup> |