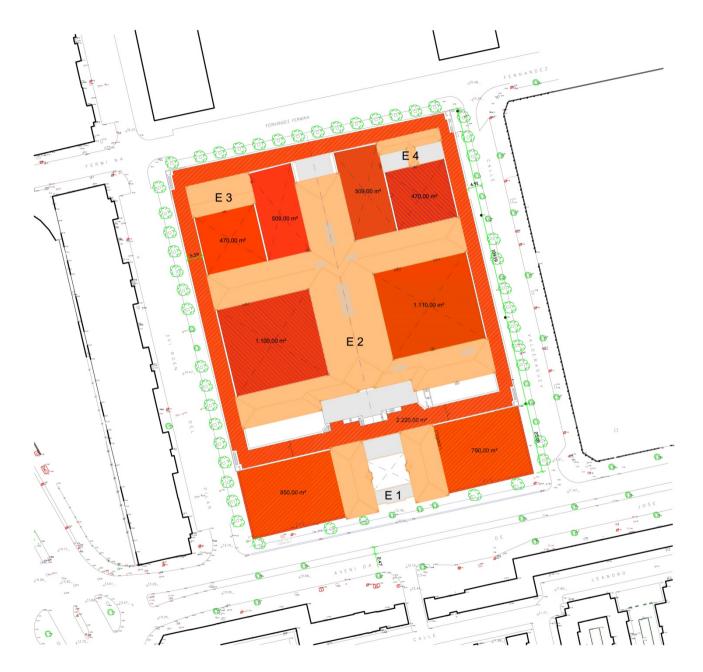

| SUPERFICIES E2 (a rehabilitar) |                          |                         |
|--------------------------------|--------------------------|-------------------------|
| P. BAJA                        | Ala Factoria de Creación | SUPERFICIES CONSTRUIDAS |
|                                | Administración           | 83,00 m²                |
|                                | 8 brigadas de creación   | 230,00 m²               |
|                                | zonas de paso            | 201,00 m²               |
|                                | TOTAL                    | 514,00 m²               |
|                                | Ala Factoría Digital     | SUPERFICIES CONTRUIDAS  |
|                                | Ala oeste                | 340,00 m²               |
|                                | Central este             | 211,00 m²               |
|                                | Central oeste            | 211,00 m²               |
|                                | zonas de paso            | 853,00 m²               |
|                                | TOTAL                    | 1.615,00 m²             |
| TOTAL                          | EDIFICIOS BAJA           | 2.129,00 m <sup>2</sup> |

| SUPERFICIES E3 (a rehabilitar) |                               |                         |
|--------------------------------|-------------------------------|-------------------------|
|                                | Edificio de encuentro vecinal | SUPERFICIES CONSTRUIDAS |
| P. BAJA                        | espacios convivencia social   | 256,00 m²               |

| SUPERFICIES E2 (a rehabilitar) |                                |                         |
|--------------------------------|--------------------------------|-------------------------|
| P. ALTA                        | Ala Factoria de Creación       | SUPERFICIES CONSTRUIDAS |
|                                | 4 esp. conv. (mentory)         | 170,00 m²               |
|                                | 2 brigadas de creación         | 80,00 m²                |
|                                | zonas de paso                  | 68,00 m²                |
|                                | TOTAL                          | 318,00 m²               |
|                                | Ala Formación-Multidisciplinar | SUPERFICIES CONTRUIDAS  |
|                                | Ala oeste                      | DOBLE ALTURA            |
|                                | Central este                   | 333,00 m²               |
|                                | Central oeste                  | 337,00 m²               |
|                                | zonas de paso                  | 158,00 m²               |
|                                | TOTAL                          | 828,00 m <sup>2</sup>   |
| TOTAL                          | EDIFICIOS ALTA                 | 1.146,00 m²             |

| SUPERFICIES E3 (a rehabilitar) |                               |                         |
|--------------------------------|-------------------------------|-------------------------|
|                                | Edificio de encuentro vecinal | SUPERFICIES CONSTRUIDAS |
| P. ALTA                        | aulas encuentro comunes       | 256,00 m²               |