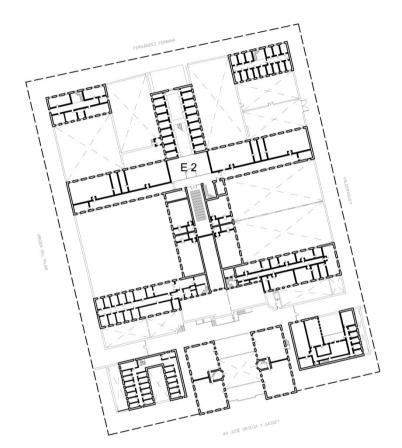

## Ground floor actions

| SU      | SUPERFICIES A REHABILITAR DE EDIFICIOS (UIA) |                         |  |
|---------|----------------------------------------------|-------------------------|--|
| P. BAJA | EDIFICIO E2 Y E3                             | 2.385,00 m²             |  |
| P. ALTA | EDIFICIO E2 Y E3                             | 1.402,00 m <sup>2</sup> |  |
| TOTAL   | EDIFICIO E2 Y E3                             | 3.787,00 m <sup>2</sup> |  |