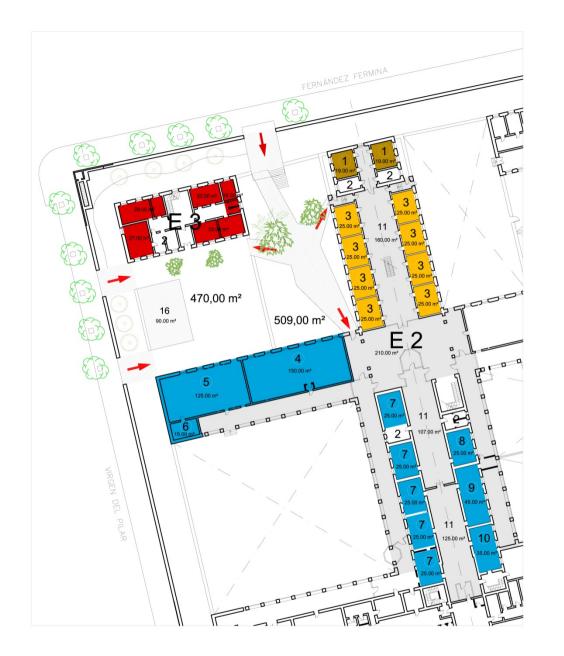

| SUPERFICIES E2 (a rehabilitar) |                          |                         |
|--------------------------------|--------------------------|-------------------------|
| P. BAJA                        | Ala Factoria de Creación | SUPERFICIES CONSTRUIDAS |
|                                | Administración           | 83,00 m²                |
|                                | 8 brigadas de creación   | 230,00 m²               |
|                                | zonas de paso            | 201,00 m²               |
|                                | TOTAL                    | 514,00 m²               |
|                                | Ala Factoría Digital     | SUPERFICIES CONTRUIDAS  |
|                                | Ala oeste                | 340,00 m²               |
|                                | Central este             | 211,00 m²               |
|                                | Central oeste            | 211,00 m²               |
|                                | zonas de paso            | 853,00 m²               |
|                                | TOTAL                    | 1.615,00 m²             |
| TOTAL                          | EDIFICIOS BAJA           | 2.129,00 m <sup>2</sup> |

| SUPERFICIES E3 (a rehabilitar) |                               |                         |
|--------------------------------|-------------------------------|-------------------------|
|                                | Edificio de encuentro vecinal | SUPERFICIES CONSTRUIDAS |
| P. BAJA                        | espacios convivencia social   | 256,00 m²               |

- 1 oficinas y administración
- 2 aseos
- 3 brigadas de creación
- 4 espacio uso múltiples-cine comunitario.
- <sup>5</sup> plató chroma a doble altura
- 6 sala de control
- 7 brigadas de factoria digital
- 8 brigadas insonorizadas
- 9 laboratorio digital
- 10 brigada de creación
- 11 zonas expositivas comunes
- 12 brigadas de convivencia
- 13 brigada de creación
- 14 aulas de formación
- 15 aula trabajo multidisciplinar
- 16 escenario al aire libre

## Ground floor actions

| SU      | SUPERFICIES A REHABILITAR DE EDIFICIOS (UIA) |                         |  |
|---------|----------------------------------------------|-------------------------|--|
| P. BAJA | EDIFICIO E2 Y E3                             | 2.385,00 m²             |  |
| P. ALTA | EDIFICIO E2 Y E3                             | 1.402,00 m <sup>2</sup> |  |
| TOTAL   | EDIFICIO E2 Y E3                             | 3.787,00 m <sup>2</sup> |  |

| SUPERFICIES A REHABILITAR ESPACIO PÚBLICO ( UIA) |                  |                         |
|--------------------------------------------------|------------------|-------------------------|
| ACCESOS                                          | NORTE Y OESTE    | 228,00 m²               |
| PATIOS                                           | EDIFICIO E2 Y E3 | 979,00 m²               |
| TOTAL                                            | ESPACIO PÚBLICO  | 1.207,00 m <sup>2</sup> |