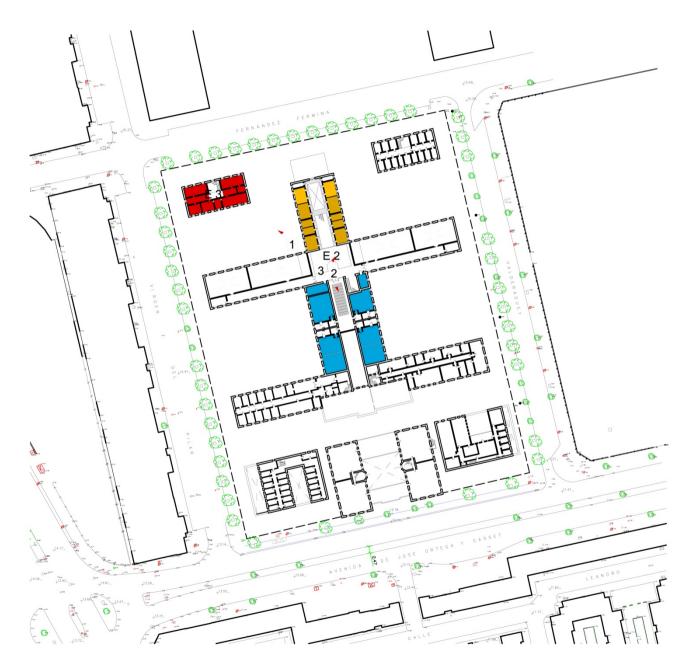

- 1 oficinas y administración
- 2 aseos
- 3 brigadas de creación
- 4 espacio uso múltiples-cine comunitario.
- <sup>5</sup> plató chroma a doble altura
- 6 sala de control
- 7 brigadas de factoria digital
- 8 brigadas insonorizadas
- 9 laboratorio digital
- 10 brigada de creación
- 11 zonas expositivas comunes
- 12 brigadas de convivencia
- 13 brigada de creación
- 14 aulas de formación
- 15 aula trabajo multidisciplinar
- 16 escenario al aire libre

- 1 oficinas y administración
- 2 aseos
- 3 brigadas de creación
- 4 espacio uso múltiples-cine comunitario.
- <sup>5</sup> plató chroma a doble altura
- 6 sala de control
- 7 brigadas de factoria digital
- 8 brigadas insonorizadas
- 9 laboratorio digital
- 10 brigada de creación
- 11 zonas expositivas comunes
- 12 brigadas de convivencia
- 13 brigada de creación
- 14 aulas de formación
- <sup>15</sup> aula trabajo multidisciplinar
- 16 escenario al aire libre