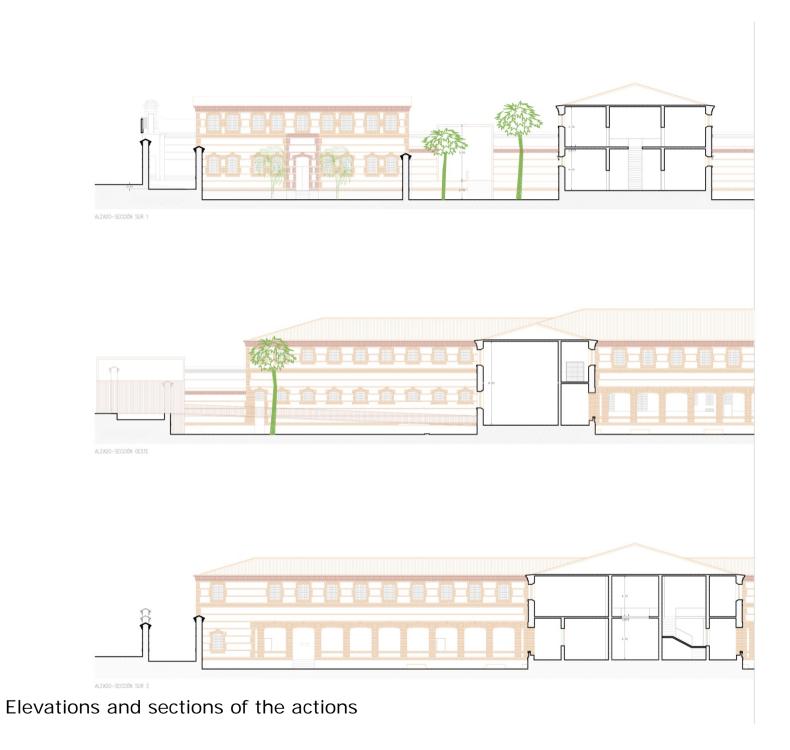

|                         |
|--------------------------------|-------------------------------|-------------------------|
|                                | Edificio de encuentro vecinal | SUPERFICIES CONSTRUIDAS |
| P. ALTA                        | aulas encuentro comunes       | 256,00 m²               |

- 1 oficinas y administración
- 2 aseos
- 3 brigadas de creación
- 4 espacio uso múltiples-cine comunitario.
- <sup>5</sup> plató chroma a doble altura
- 6 sala de control
- 7 brigadas de factoria digital
- 8 brigadas insonorizadas
- 9 laboratorio digital
- 10 brigada de creación
- 11 zonas expositivas comunes
- 12 brigadas de convivencia
- 13 brigada de creación
- 14 aulas de formación
- <sup>15</sup> aula trabajo multidisciplinar
- 16 escenario al aire libre

## First floor actions





Pictures of singular elements in the ground floor





1 PATIO Y EDIFICIO CONVIVENCIA SOCIAL



2 AULAS Y TALLER MULTIDISCIPLINAR



3 HALL ACCESO FACTORIA DIGITAL Y TALLERES

Pictures of singular elements in the first floor