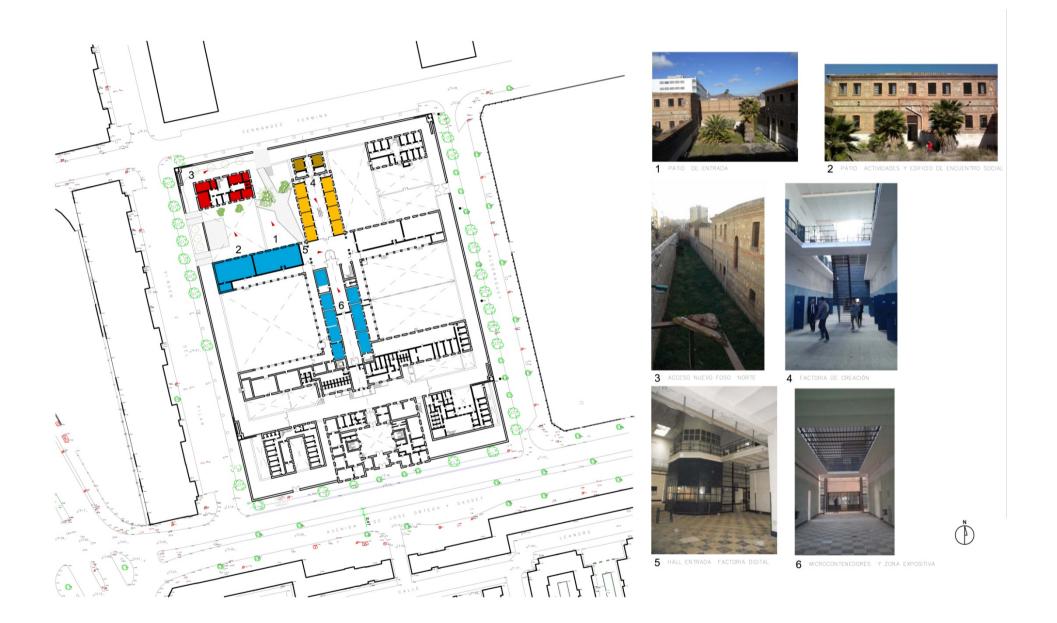

## First floor actions

Pictures of singular elements in the ground floor

1 PATIO Y EDIFICIO CONVIVENCIA SOCIAL

2 AULAS Y TALLER MULTIDISCIPLINAR

3 HALL ACCESO FACTORIA DIGITAL Y TALLERES

Pictures of singular elements in the first floor