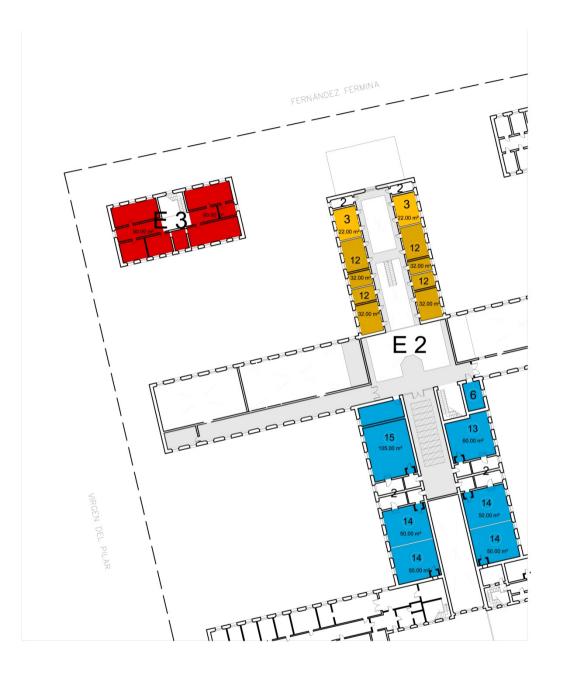

| SUPERFICIES E2 (a rehabilitar) |                                |                         |
|--------------------------------|--------------------------------|-------------------------|
| P. ALTA                        | Ala Factoria de Creación       | SUPERFICIES CONSTRUIDAS |
|                                | 4 esp. conv. (mentory)         | 170,00 m²               |
|                                | 2 brigadas de creación         | 80,00 m²                |
|                                | zonas de paso                  | 68,00 m²                |
|                                | TOTAL                          | 318,00 m²               |
|                                | Ala Formación-Multidisciplinar | SUPERFICIES CONTRUIDAS  |
|                                | Ala oeste                      | DOBLE ALTURA            |
|                                | Central este                   | 333,00 m²               |
|                                | Central oeste                  | 337,00 m²               |
|                                | zonas de paso                  | 158,00 m²               |
|                                | TOTAL                          | 828,00 m <sup>2</sup>   |
| TOTAL                          | EDIFICIOS ALTA                 | 1.146,00 m²             |

| SUPERFICIES E3 (a rehabilitar) |                               |                         |
|--------------------------------|-------------------------------|-------------------------|
|                                | Edificio de encuentro vecinal | SUPERFICIES CONSTRUIDAS |
| P. ALTA                        | aulas encuentro comunes       | 256,00 m²               |

- 1 oficinas y administración
- 2 aseos
- 3 brigadas de creación
- 4 espacio uso múltiples-cine comunitario.
- <sup>5</sup> plató chroma a doble altura
- 6 sala de control
- 7 brigadas de factoria digital
- 8 brigadas insonorizadas
- 9 laboratorio digital
- 10 brigada de creación
- 11 zonas expositivas comunes
- 12 brigadas de convivencia
- 13 brigada de creación
- 14 aulas de formación
- <sup>15</sup> aula trabajo multidisciplinar
- 16 escenario al aire libre

## First floor actions

Pictures of singular elements in the ground floor

1 PATIO Y EDIFICIO CONVIVENCIA SOCIAL

2 AULAS Y TALLER MULTIDISCIPLINAR

3 HALL ACCESO FACTORIA DIGITAL Y TALLERES

Pictures of singular elements in the first floor